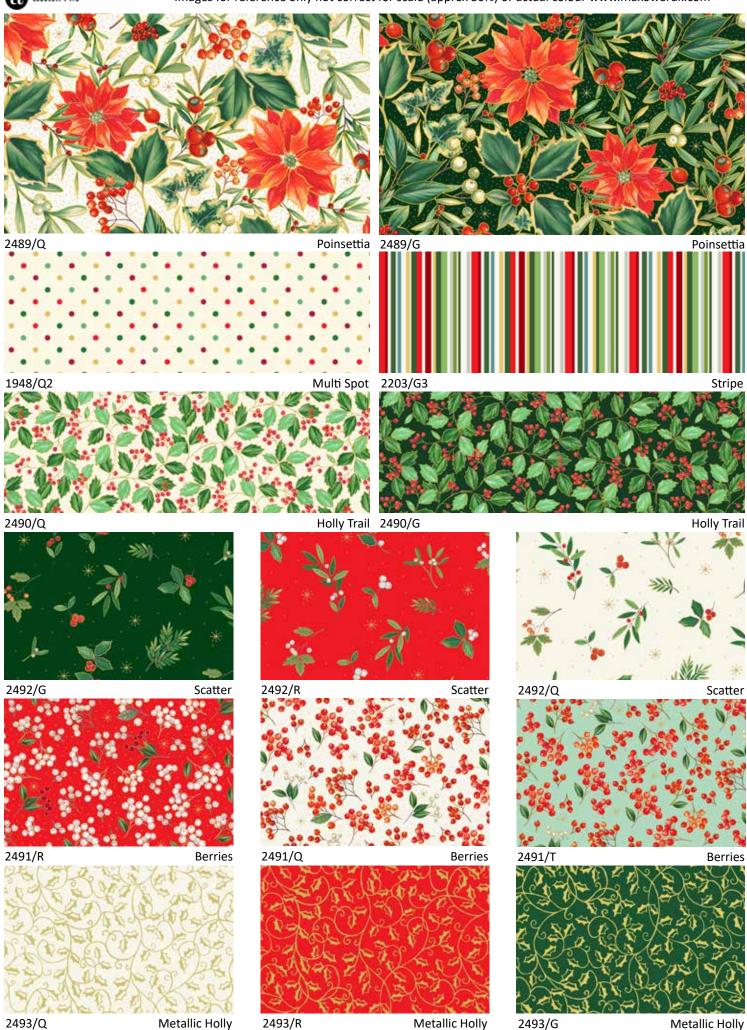

#### **Fabric Requirements**

| Used For           | Festive Foliage            | Scandi                         | Yardage         |
|--------------------|----------------------------|--------------------------------|-----------------|
| Prints for trunk,  | 2489 Q , 2490 G & Q        | 2456 R1 & R5, 2457 R1 & R5,    | One F8th of     |
| branches and star  | 2491 Q & R, 2492 G, Q & R, | 2458 R, 2459 R, 2460 R, 2461 R | each            |
| Background (BKG)   | 1948 Q2                    | 302 WGM                        | 75cm / ¾ yd     |
| Border and backing | 2489 G                     | 2455 R                         | 1.50m / 1 ½ yds |
| Binding            | 2203 G3                    | 2461 R                         | One FQ          |

# makower uk

Festive Foliage
Images for reference only not correct for scale (approx 50%) or actual colour www.makoweruk.com

Scandi Available March 2022

Images for reference only not correct for scale (approx 50%) or actual colour www.makoweruk.com