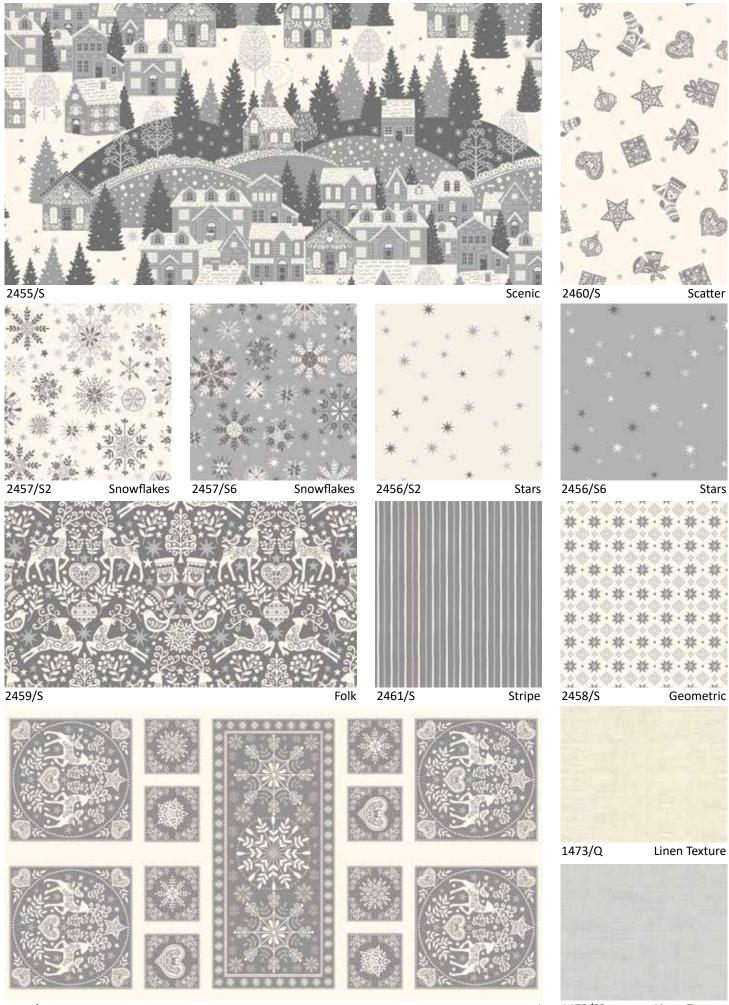

#### **Fabric Requirements**

| Used For           | Festive Foliage            | Scandi                         | Yardage         |
|--------------------|----------------------------|--------------------------------|-----------------|
| Prints for trunk,  | 2489 Q , 2490 G & Q        | 2456 R1 & R5, 2457 R1 & R5,    | One F8th of     |
| branches and star  | 2491 Q & R, 2492 G, Q & R, | 2458 R, 2459 R, 2460 R, 2461 R | each            |
| Background (BKG)   | 1948 Q2                    | 302 WGM                        | 75cm / ¾ yd     |
| Border and backing | 2489 G                     | 2455 R                         | 1.50m / 1 ½ yds |
| Binding            | 2203 G3                    | 2461 R                         | One FQ          |

### Scandi

Available March 2022

Images for reference only not correct for scale (approx 50%) or actual colour www.makoweruk.com