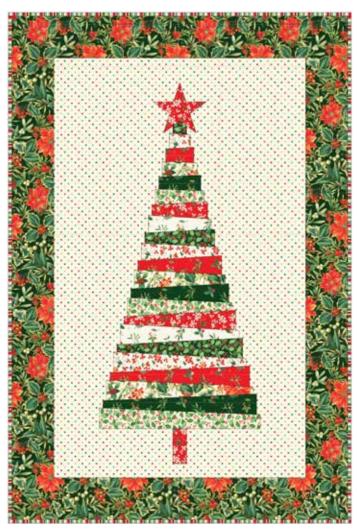

# **Christmas 2022 Tree Wall Hangings**

Perfect for workshops
Each Tree 24" x 36" (60cm x 90cm)
Designed by Lynne Goldsworthy @lilysquilts
using the Christmas 2022 collections from Makower UK www.makoweruk.com

Festive Foliage

Scandi

#### **Cutting the fabrics**

- Follow the fabric layout in the main image for the print fabrics you are using to cut the twenty-two strips that make the tree shape. Each strip is 2" wide and the length for each is shown in fig 1. The measurements shown are the cut (not finished) measurements.
- 2. Cut a 1 ½" x 3" strip of print fabric for the tree trunk and a 5" square of print fabric for the star.
- 3. Cut the BKG fabric into:
- Four 2" WOF strips and cut into two of each of the following lengths: 5 ¾", 5 ½", 5 ¼", 5", 4 ¾", 4 ½", 4 ¼", 4", 3 ¾", 3 ½", 3 ½", 3 ¼", 3", 2 ¾", 2 ½", 2 ¼", 2", 1 ¾", 1 ½", 1 ¼", 1" and ¾".
  Cut one 1 ½" square from the remainder of one of the strips.
- Two 3 3/4" WOF strips each trimmed to 30 1/2" long.
- One 5 <sup>3</sup>⁄<sub>4</sub>" WOF strip cut into two 4" lengths and one 12" length.

• The top strip should be trimmed so that the right end remains 2" wide and the left side is trimmed to ½" from the bottom

fig 2-9

- The bottom strip should be trimmed so that the left end remains 2" wide and the right side is trimmed to \( \frac{1}{2}\)" from the top.
- The remaining strips should be trimmed so that they remain 2" wide at one end and trimmed to ½" from both the top and bottom at the other end (so that the narrower end measures 1" wide). NB: when cutting directional prints, take care to ensure that they are cut so that they are going to be the right way up when the tree is pieced.
- 3. Sew the strips together, following the layout in the main quilt image.
- 4. Sew the BKG fabric 1 ½" square to the bottom of the 1 ½" x 3" print fabric tree trunk piece. Sew 4" x 5 ¾" BKG fabric rectangles to either side of this piece. Sew to the bottom of the tree.
- 5. Sew the 5  $\frac{3}{4}$ " x 12" BKG fabric rectangle to the top of the tree. Trim the top of this piece to bring the quilt top to 30  $\frac{1}{2}$ " tall.
- 6. Trace the star template onto the back of the 5" square of Bondaweb, fuse to the back of the 5" print square, cut out, remove backing paper and fuse to the top of the tree. Stitch to secure using a straight, zigzag or blanket stitch.
- 7. Sew the two 3 \(^4\)" x 30 \(^1\)2" BKG fabric strips to either side of the quilt top.
- 8. Sew the 3  $\frac{1}{2}$ " x 30  $\frac{1}{2}$ " (LOF) border print strips to either side of the quilt top.
- 9. Sew the 3 ½" x 24 ½" (WOF) border prints strips to the top and bottom of the quilt top.