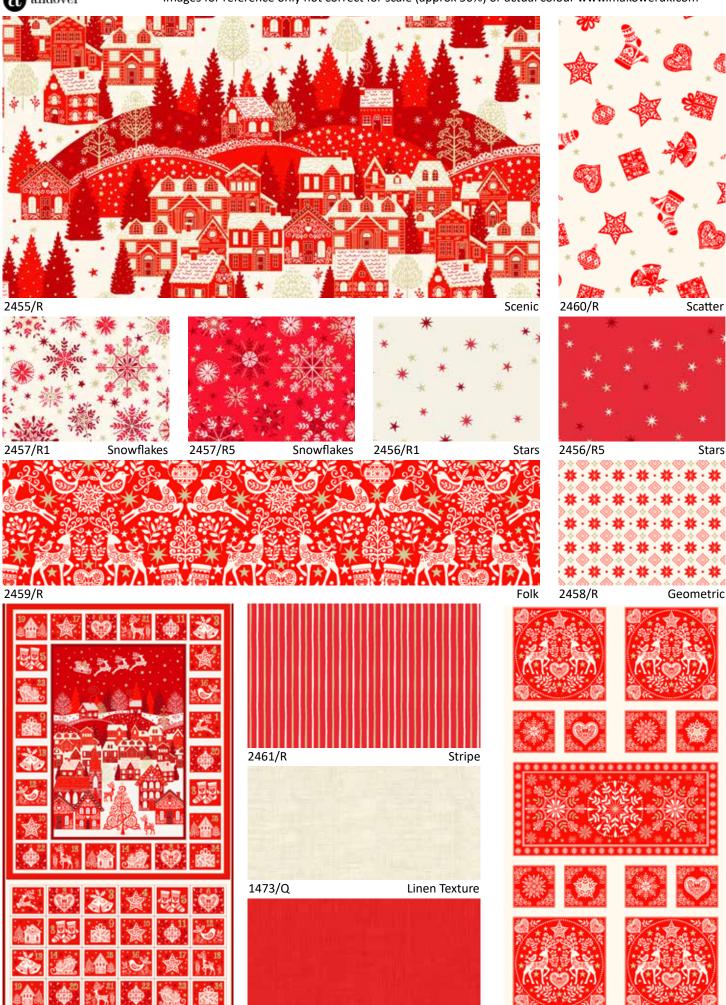

#### **Fabric Requirements**

| Used For           | Festive Foliage            | Scandi                         | Yardage         |
|--------------------|----------------------------|--------------------------------|-----------------|
| Prints for trunk,  | 2489 Q , 2490 G & Q        | 2456 R1 & R5, 2457 R1 & R5,    | One F8th of     |
| branches and star  | 2491 Q & R, 2492 G, Q & R, | 2458 R, 2459 R, 2460 R, 2461 R | each            |
| Background (BKG)   | 1948 Q2                    | 302 WGM                        | 75cm / ¾ yd     |
| Border and backing | 2489 G                     | 2455 R                         | 1.50m / 1 ½ yds |
| Binding            | 2203 G3                    | 2461 R                         | One FQ          |

# makower uk

Festive Foliage
Images for reference only not correct for scale (approx 50%) or actual colour www.makoweruk.com

Scandi Available March 2022

Images for reference only not correct for scale (approx 50%) or actual colour www.makoweruk.com

2463/1 Advent 1473/R (Actual size of image shown 60 x 112cms 24" x 44")

Linen Texture 2462/R Panel (Actual size of image shown 60 x 112cms 24" x 44")