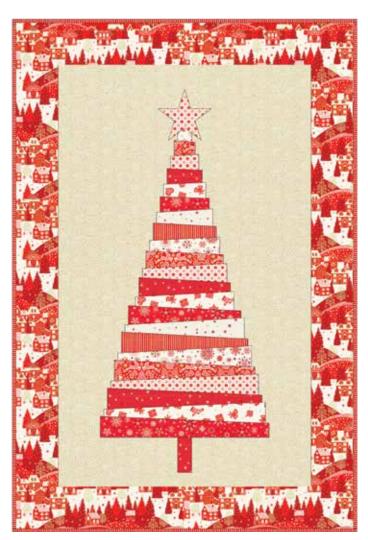

# **Christmas 2022 Tree Wall Hangings**

Perfect for workshops
Each Tree 24" x 36" (60cm x 90cm)
Designed by Lynne Goldsworthy @lilysquilts
using the Christmas 2022 collections from Makower UK www.makoweruk.com

Festive Foliage

Scandi

#### **Cutting the fabrics**

- Follow the fabric layout in the main image for the print fabrics you are using to cut the twenty-two strips that make the tree shape. Each strip is 2" wide and the length for each is shown in fig 1. The measurements shown are the cut (not finished) measurements.
- 2. Cut a 1 ½" x 3" strip of print fabric for the tree trunk and a 5" square of print fabric for the star.
- 3. Cut the BKG fabric into:
- Four 2" WOF strips and cut into two of each of the following lengths: 5 ¾", 5 ½", 5 ¼", 5", 4 ¾", 4 ½", 4 ¼", 4", 3 ¾", 3 ½", 3 ½", 3 ¼", 3", 2 ¾", 2 ½", 2 ¼", 2", 1 ¾", 1 ½", 1 ¼", 1" and ¾".
  Cut one 1 ½" square from the remainder of one of the strips.
- Two 3 3/4" WOF strips each trimmed to 30 1/2" long.
- One 5 <sup>3</sup>⁄<sub>4</sub>" WOF strip cut into two 4" lengths and one 12" length.

• The top strip should be trimmed so that the right end remains 2" wide and the left side is trimmed to ½" from the bottom

fig 2-9

- The bottom strip should be trimmed so that the left end remains 2" wide and the right side is trimmed to \( \frac{1}{2}\)" from the top.
- The remaining strips should be trimmed so that they remain 2" wide at one end and trimmed to ½" from both the top and bottom at the other end (so that the narrower end measures 1" wide). NB: when cutting directional prints, take care to ensure that they are cut so that they are going to be the right way up when the tree is pieced.
- 3. Sew the strips together, following the layout in the main quilt image.
- 4. Sew the BKG fabric 1 ½" square to the bottom of the 1 ½" x 3" print fabric tree trunk piece. Sew 4" x 5 ¾" BKG fabric rectangles to either side of this piece. Sew to the bottom of the tree.
- 5. Sew the 5  $\frac{3}{4}$ " x 12" BKG fabric rectangle to the top of the tree. Trim the top of this piece to bring the quilt top to 30  $\frac{1}{2}$ " tall.
- 6. Trace the star template onto the back of the 5" square of Bondaweb, fuse to the back of the 5" print square, cut out, remove backing paper and fuse to the top of the tree. Stitch to secure using a straight, zigzag or blanket stitch.
- 7. Sew the two 3 \(^4\)" x 30 \(^1\)2" BKG fabric strips to either side of the quilt top.
- 8. Sew the 3  $\frac{1}{2}$ " x 30  $\frac{1}{2}$ " (LOF) border print strips to either side of the quilt top.
- 9. Sew the 3 ½" x 24 ½" (WOF) border prints strips to the top and bottom of the quilt top.