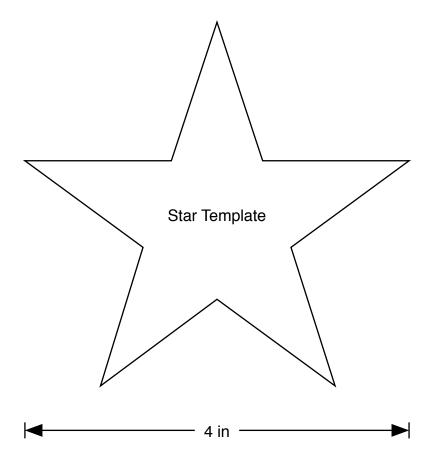

| Wadding     | 28" x 40" (70cm x 1m) - 279 Cotton Mix 80-20 from http://www.vlieseline.com/en |  |
|-------------|--------------------------------------------------------------------------------|--|
| Threads     | Aurifil 50wt for piecing and 40wt for quilting from http://www.aurifil.com     |  |
| Templates   | One star template                                                              |  |
| Fusible web | 5" square of Bondaweb from http://www.vlieseline.com/en                        |  |

• The top strip should be trimmed so that the right end remains 2" wide and the left side is trimmed to ½" from the bottom

fig 2-9

- The bottom strip should be trimmed so that the left end remains 2" wide and the right side is trimmed to \( \frac{1}{2}\)" from the top.
- The remaining strips should be trimmed so that they remain 2" wide at one end and trimmed to ½" from both the top and bottom at the other end (so that the narrower end measures 1" wide). NB: when cutting directional prints, take care to ensure that they are cut so that they are going to be the right way up when the tree is pieced.
- 3. Sew the strips together, following the layout in the main quilt image.
- 4. Sew the BKG fabric 1 ½" square to the bottom of the 1 ½" x 3" print fabric tree trunk piece. Sew 4" x 5 ¾" BKG fabric rectangles to either side of this piece. Sew to the bottom of the tree.
- 5. Sew the 5  $\frac{3}{4}$ " x 12" BKG fabric rectangle to the top of the tree. Trim the top of this piece to bring the quilt top to 30  $\frac{1}{2}$ " tall.
- 6. Trace the star template onto the back of the 5" square of Bondaweb, fuse to the back of the 5" print square, cut out, remove backing paper and fuse to the top of the tree. Stitch to secure using a straight, zigzag or blanket stitch.
- 7. Sew the two 3 \(^4\)" x 30 \(^1\)2" BKG fabric strips to either side of the quilt top.
- 8. Sew the 3  $\frac{1}{2}$ " x 30  $\frac{1}{2}$ " (LOF) border print strips to either side of the quilt top.
- 9. Sew the 3 ½" x 24 ½" (WOF) border prints strips to the top and bottom of the quilt top.