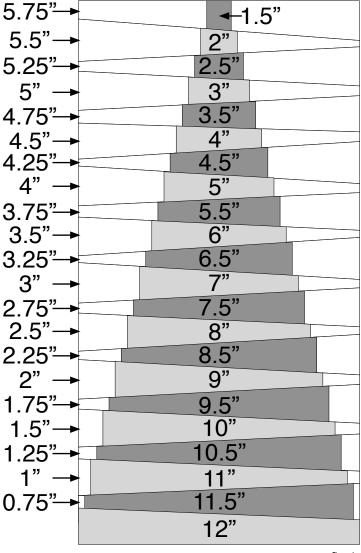

#### **Cutting the fabrics**

- Follow the fabric layout in the main image for the print fabrics you are using to cut the twenty-two strips that make the tree shape. Each strip is 2" wide and the length for each is shown in fig 1. The measurements shown are the cut (not finished) measurements.
- 2. Cut a 1 ½" x 3" strip of print fabric for the tree trunk and a 5" square of print fabric for the star.
- 3. Cut the BKG fabric into:
- Four 2" WOF strips and cut into two of each of the following lengths: 5 ¾", 5 ½", 5 ¼", 5", 4 ¾", 4 ½", 4 ¼", 4", 3 ¾", 3 ½", 3 ½", 3 ¼", 3", 2 ¾", 2 ½", 2 ¼", 2", 1 ¾", 1 ½", 1 ¼", 1" and ¾".
  Cut one 1 ½" square from the remainder of one of the strips.
- Two 3 3/4" WOF strips each trimmed to 30 1/2" long.
- One 5 <sup>3</sup>⁄<sub>4</sub>" WOF strip cut into two 4" lengths and one 12" length.

fig 1

- 4. Cut the border / backing fabric into:
- Two 3 ½" LOF strips each trimmed to 30 ½" long for the side borders. NB: these strips are cut parallel to the selvedges
- Two 3 ½" WOF strips each trimmed to 24 ½" long for the top and bottom borders.
- Trim the remaining piece to 28" x 40" for the guilt back.
- 5. Cut the binding fabric FQ into six 2 1/2" WOFQ strips.

#### Making the wall hanging

- Sew the 2" strips of BKG fabric onto the ends of all but the longest (12" long bottom strip) of the 2" print strips following fig 1 for which background strips should be sewn onto the ends of which print strips.
- 2. Trim each of the strips as shown in figs 2-9 and as follows:

• The top strip should be trimmed so that the right end remains 2" wide and the left side is trimmed to ½" from the bottom

fig 2-9

- The bottom strip should be trimmed so that the left end remains 2" wide and the right side is trimmed to \( \frac{1}{2}\)" from the top.
- The remaining strips should be trimmed so that they remain 2" wide at one end and trimmed to ½" from both the top and bottom at the other end (so that the narrower end measures 1" wide). NB: when cutting directional prints, take care to ensure that they are cut so that they are going to be the right way up when the tree is pieced.
- 3. Sew the strips together, following the layout in the main quilt image.
- 4. Sew the BKG fabric 1 ½" square to the bottom of the 1 ½" x 3" print fabric tree trunk piece. Sew 4" x 5 ¾" BKG fabric rectangles to either side of this piece. Sew to the bottom of the tree.
- 5. Sew the 5  $\frac{3}{4}$ " x 12" BKG fabric rectangle to the top of the tree. Trim the top of this piece to bring the quilt top to 30  $\frac{1}{2}$ " tall.
- 6. Trace the star template onto the back of the 5" square of Bondaweb, fuse to the back of the 5" print square, cut out, remove backing paper and fuse to the top of the tree. Stitch to secure using a straight, zigzag or blanket stitch.
- 7. Sew the two 3 \(^4\)" x 30 \(^1\)2" BKG fabric strips to either side of the quilt top.
- 8. Sew the 3  $\frac{1}{2}$ " x 30  $\frac{1}{2}$ " (LOF) border print strips to either side of the quilt top.
- 9. Sew the 3 ½" x 24 ½" (WOF) border prints strips to the top and bottom of the quilt top.